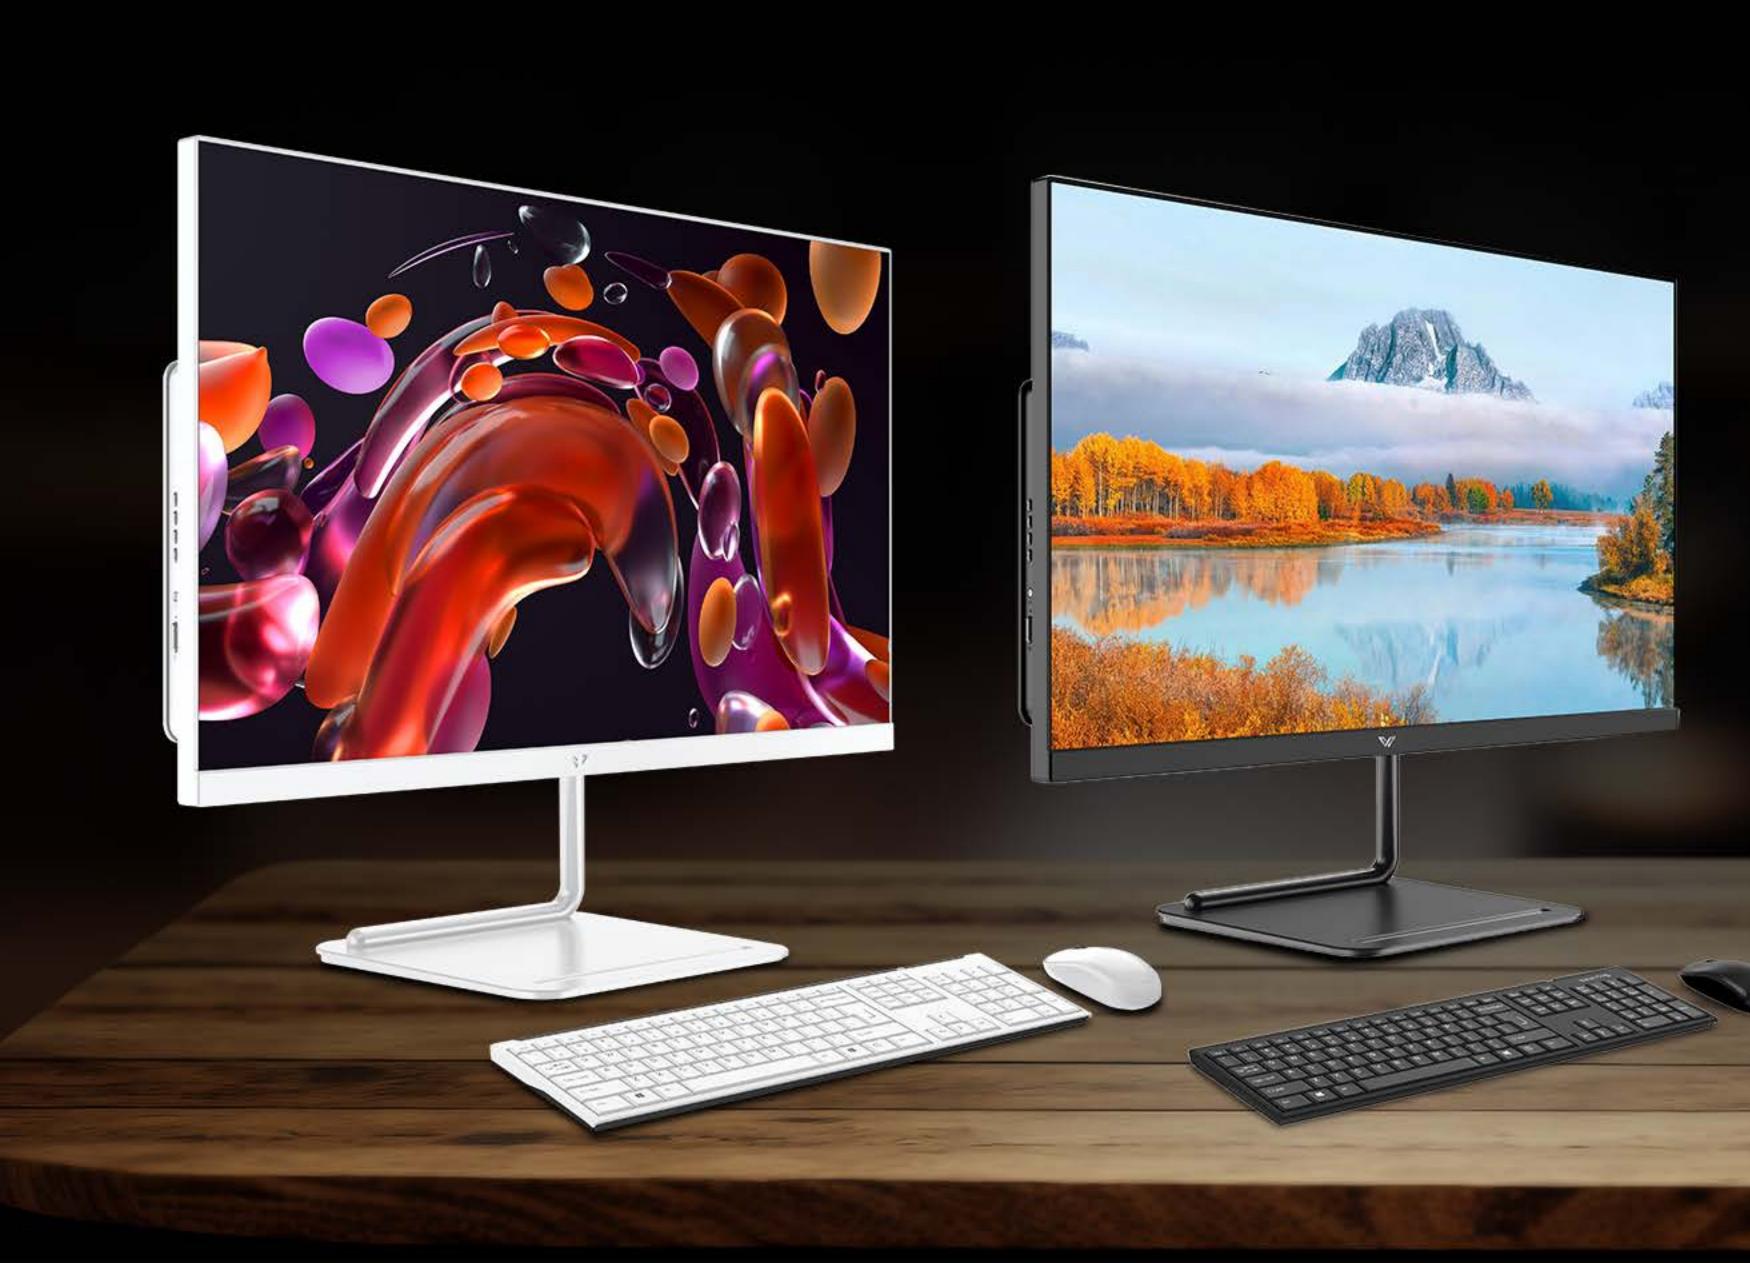

## All-in-One Desktop PC

| Operating system Processor and graphics Memory Expansion slots                                                                                         |                | Windows 11 Pro                                           |
|--------------------------------------------------------------------------------------------------------------------------------------------------------|----------------|----------------------------------------------------------|
|                                                                                                                                                        |                | Intel N95 Processor with Intel UHD Graphics              |
|                                                                                                                                                        |                | 8GB DDR4 2666MHz RAM                                     |
|                                                                                                                                                        |                | SATA HDD only                                            |
|                                                                                                                                                        | Storage        | 256GB M.2 NVMe SSD                                       |
|                                                                                                                                                        | Display        | 23.8" IPS Full HD Screen                                 |
| Audio FeaturesKeyboard and mouseExternal I/O PortsVideo connectorWireless technologyNetwork interfaceWebcamForm factorColorPower supplyOffice software |                | Built-In Two Channel Speakers                            |
|                                                                                                                                                        |                | Wireless Keyboard and Mouse                              |
|                                                                                                                                                        |                | 4x USB 3.0, 2x USB 2.0, 1x Type C, 1x RJ45, Audio in/out |
|                                                                                                                                                        |                | 1x HDMI, 1x VGA                                          |
|                                                                                                                                                        |                | Realtek 8822 Wireless Card with, Bluetooth version 5.0   |
|                                                                                                                                                        |                | Gibabit Network Port                                     |
|                                                                                                                                                        |                | No Integrated Webcam                                     |
|                                                                                                                                                        |                | All In One with fixed stand                              |
|                                                                                                                                                        |                | White, Black                                             |
|                                                                                                                                                        |                | 60W External Adapter                                     |
|                                                                                                                                                        |                | Not Included                                             |
| Sec                                                                                                                                                    | urity Software | N/A                                                      |
| Soft                                                                                                                                                   | ware included  | N/A                                                      |
| Dimensions (W X D X H)                                                                                                                                 |                | 539.7*53.9*322mm Exclude Base                            |
| Packag                                                                                                                                                 | ge dimensions  | 608*168*500mm                                            |
| Weight                                                                                                                                                 |                | 5.81kg                                                   |
| Pa                                                                                                                                                     | ackage weight  | 6.96kg                                                   |
| Warranty                                                                                                                                               |                | 3 Years Warranty                                         |