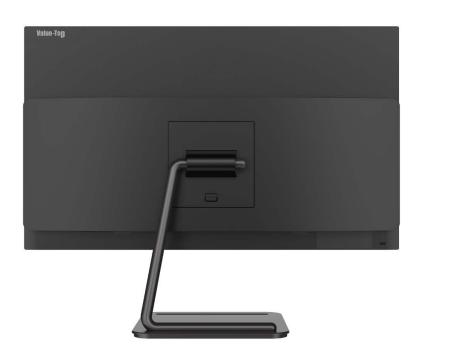

## All-in-One Desktop PC

| Operating system Processor and graphics Memory Expansion slots                                                                                         |                | Windows 11 Pro                                           |
|--------------------------------------------------------------------------------------------------------------------------------------------------------|----------------|----------------------------------------------------------|
|                                                                                                                                                        |                | Intel N95 Processor with Intel UHD Graphics              |
|                                                                                                                                                        |                | 8GB DDR4 2666MHz RAM                                     |
|                                                                                                                                                        |                | SATA HDD only                                            |
|                                                                                                                                                        | Storage        | 256GB M.2 NVMe SSD                                       |
|                                                                                                                                                        | Display        | 23.8" IPS Full HD Screen                                 |
| Audio FeaturesKeyboard and mouseExternal I/O PortsVideo connectorWireless technologyNetwork interfaceWebcamForm factorColorPower supplyOffice software |                | Built-In Two Channel Speakers                            |
|                                                                                                                                                        |                | Wireless Keyboard and Mouse                              |
|                                                                                                                                                        |                | 4x USB 3.0, 2x USB 2.0, 1x Type C, 1x RJ45, Audio in/out |
|                                                                                                                                                        |                | 1x HDMI, 1x VGA                                          |
|                                                                                                                                                        |                | Realtek 8822 Wireless Card with, Bluetooth version 5.0   |
|                                                                                                                                                        |                | Gibabit Network Port                                     |
|                                                                                                                                                        |                | No Integrated Webcam                                     |
|                                                                                                                                                        |                | All In One with fixed stand                              |
|                                                                                                                                                        |                | White, Black                                             |
|                                                                                                                                                        |                | 60W External Adapter                                     |
|                                                                                                                                                        |                | Not Included                                             |
| Sec                                                                                                                                                    | urity Software | N/A                                                      |
| Soft                                                                                                                                                   | ware included  | N/A                                                      |
| Dimensions (W X D X H)                                                                                                                                 |                | 539.7*53.9*322mm Exclude Base                            |
| Packag                                                                                                                                                 | ge dimensions  | 608*168*500mm                                            |
| Weight                                                                                                                                                 |                | 5.81kg                                                   |
| Pa                                                                                                                                                     | ackage weight  | 6.96kg                                                   |
| Warranty                                                                                                                                               |                | 3 Years Warranty                                         |