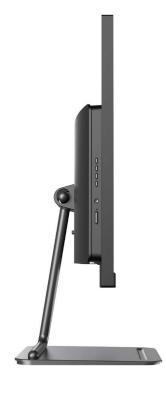

## All-in-One Desktop PC

| Operating system Processor and graphics Memory Expansion slots                                                                                         |                | Windows 11 Pro                                           |
|--------------------------------------------------------------------------------------------------------------------------------------------------------|----------------|----------------------------------------------------------|
|                                                                                                                                                        |                | Intel N95 Processor with Intel UHD Graphics              |
|                                                                                                                                                        |                | 8GB DDR4 2666MHz RAM                                     |
|                                                                                                                                                        |                | SATA HDD only                                            |
|                                                                                                                                                        | Storage        | 256GB M.2 NVMe SSD                                       |
|                                                                                                                                                        | Display        | 23.8" IPS Full HD Screen                                 |
| Audio FeaturesKeyboard and mouseExternal I/O PortsVideo connectorWireless technologyNetwork interfaceWebcamForm factorColorPower supplyOffice software |                | Built-In Two Channel Speakers                            |
|                                                                                                                                                        |                | Wireless Keyboard and Mouse                              |
|                                                                                                                                                        |                | 4x USB 3.0, 2x USB 2.0, 1x Type C, 1x RJ45, Audio in/out |
|                                                                                                                                                        |                | 1x HDMI, 1x VGA                                          |
|                                                                                                                                                        |                | Realtek 8822 Wireless Card with, Bluetooth version 5.0   |
|                                                                                                                                                        |                | Gibabit Network Port                                     |
|                                                                                                                                                        |                | No Integrated Webcam                                     |
|                                                                                                                                                        |                | All In One with fixed stand                              |
|                                                                                                                                                        |                | White, Black                                             |
|                                                                                                                                                        |                | 60W External Adapter                                     |
|                                                                                                                                                        |                | Not Included                                             |
| Sec                                                                                                                                                    | urity Software | N/A                                                      |
| Soft                                                                                                                                                   | ware included  | N/A                                                      |
| Dimensions (W X D X H)                                                                                                                                 |                | 539.7*53.9*322mm Exclude Base                            |
| Packag                                                                                                                                                 | ge dimensions  | 608*168*500mm                                            |
| Weight                                                                                                                                                 |                | 5.81kg                                                   |
| Pa                                                                                                                                                     | ackage weight  | 6.96kg                                                   |
| Warranty                                                                                                                                               |                | 3 Years Warranty                                         |