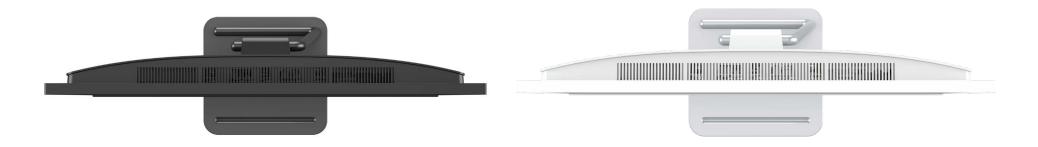

## All-in-One Desktop PC

| Operating system Processor and graphics Memory Expansion slots                                                                                         |                | Windows 11 Pro                                           |
|--------------------------------------------------------------------------------------------------------------------------------------------------------|----------------|----------------------------------------------------------|
|                                                                                                                                                        |                | Intel N95 Processor with Intel UHD Graphics              |
|                                                                                                                                                        |                | 8GB DDR4 2666MHz RAM                                     |
|                                                                                                                                                        |                | SATA HDD only                                            |
|                                                                                                                                                        | Storage        | 256GB M.2 NVMe SSD                                       |
|                                                                                                                                                        | Display        | 23.8" IPS Full HD Screen                                 |
| Audio FeaturesKeyboard and mouseExternal I/O PortsVideo connectorWireless technologyNetwork interfaceWebcamForm factorColorPower supplyOffice software |                | Built-In Two Channel Speakers                            |
|                                                                                                                                                        |                | Wireless Keyboard and Mouse                              |
|                                                                                                                                                        |                | 4x USB 3.0, 2x USB 2.0, 1x Type C, 1x RJ45, Audio in/out |
|                                                                                                                                                        |                | 1x HDMI, 1x VGA                                          |
|                                                                                                                                                        |                | Realtek 8822 Wireless Card with, Bluetooth version 5.0   |
|                                                                                                                                                        |                | Gibabit Network Port                                     |
|                                                                                                                                                        |                | No Integrated Webcam                                     |
|                                                                                                                                                        |                | All In One with fixed stand                              |
|                                                                                                                                                        |                | White, Black                                             |
|                                                                                                                                                        |                | 60W External Adapter                                     |
|                                                                                                                                                        |                | Not Included                                             |
| Sec                                                                                                                                                    | urity Software | N/A                                                      |
| Soft                                                                                                                                                   | ware included  | N/A                                                      |
| Dimensions (W X D X H)                                                                                                                                 |                | 539.7*53.9*322mm Exclude Base                            |
| Packag                                                                                                                                                 | ge dimensions  | 608*168*500mm                                            |
| Weight                                                                                                                                                 |                | 5.81kg                                                   |
| Pa                                                                                                                                                     | ackage weight  | 6.96kg                                                   |
| Warranty                                                                                                                                               |                | 3 Years Warranty                                         |