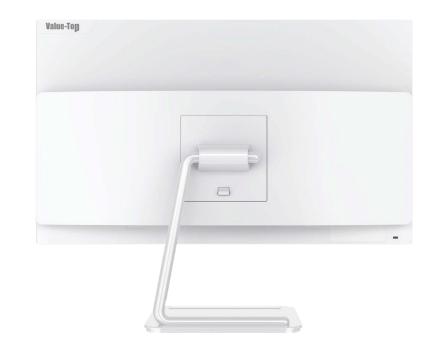

## All-in-One Desktop PC

| Operating system Processor and graphics Memory Expansion slots                                                                                         |                | Windows 11 Pro                                           |
|--------------------------------------------------------------------------------------------------------------------------------------------------------|----------------|----------------------------------------------------------|
|                                                                                                                                                        |                | Intel N95 Processor with Intel UHD Graphics              |
|                                                                                                                                                        |                | 8GB DDR4 2666MHz RAM                                     |
|                                                                                                                                                        |                | SATA HDD only                                            |
|                                                                                                                                                        | Storage        | 256GB M.2 NVMe SSD                                       |
|                                                                                                                                                        | Display        | 23.8" IPS Full HD Screen                                 |
| Audio FeaturesKeyboard and mouseExternal I/O PortsVideo connectorWireless technologyNetwork interfaceWebcamForm factorColorPower supplyOffice software |                | Built-In Two Channel Speakers                            |
|                                                                                                                                                        |                | Wireless Keyboard and Mouse                              |
|                                                                                                                                                        |                | 4x USB 3.0, 2x USB 2.0, 1x Type C, 1x RJ45, Audio in/out |
|                                                                                                                                                        |                | 1x HDMI, 1x VGA                                          |
|                                                                                                                                                        |                | Realtek 8822 Wireless Card with, Bluetooth version 5.0   |
|                                                                                                                                                        |                | Gibabit Network Port                                     |
|                                                                                                                                                        |                | No Integrated Webcam                                     |
|                                                                                                                                                        |                | All In One with fixed stand                              |
|                                                                                                                                                        |                | White, Black                                             |
|                                                                                                                                                        |                | 60W External Adapter                                     |
|                                                                                                                                                        |                | Not Included                                             |
| Sec                                                                                                                                                    | urity Software | N/A                                                      |
| Soft                                                                                                                                                   | ware included  | N/A                                                      |
| Dimensions (W X D X H)                                                                                                                                 |                | 539.7*53.9*322mm Exclude Base                            |
| Packag                                                                                                                                                 | ge dimensions  | 608*168*500mm                                            |
| Weight                                                                                                                                                 |                | 5.81kg                                                   |
| Pa                                                                                                                                                     | ackage weight  | 6.96kg                                                   |
| Warranty                                                                                                                                               |                | 3 Years Warranty                                         |