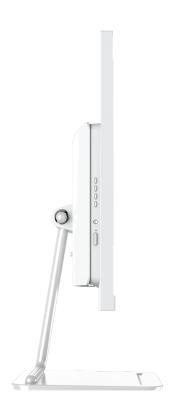

## All-in-One Desktop PC

| Operating system Processor and graphics Memory Expansion slots                                                                                         |                | Windows 11 Pro                                           |
|--------------------------------------------------------------------------------------------------------------------------------------------------------|----------------|----------------------------------------------------------|
|                                                                                                                                                        |                | Intel N95 Processor with Intel UHD Graphics              |
|                                                                                                                                                        |                | 8GB DDR4 2666MHz RAM                                     |
|                                                                                                                                                        |                | SATA HDD only                                            |
|                                                                                                                                                        | Storage        | 256GB M.2 NVMe SSD                                       |
|                                                                                                                                                        | Display        | 23.8" IPS Full HD Screen                                 |
| Audio FeaturesKeyboard and mouseExternal I/O PortsVideo connectorWireless technologyNetwork interfaceWebcamForm factorColorPower supplyOffice software |                | Built-In Two Channel Speakers                            |
|                                                                                                                                                        |                | Wireless Keyboard and Mouse                              |
|                                                                                                                                                        |                | 4x USB 3.0, 2x USB 2.0, 1x Type C, 1x RJ45, Audio in/out |
|                                                                                                                                                        |                | 1x HDMI, 1x VGA                                          |
|                                                                                                                                                        |                | Realtek 8822 Wireless Card with, Bluetooth version 5.0   |
|                                                                                                                                                        |                | Gibabit Network Port                                     |
|                                                                                                                                                        |                | No Integrated Webcam                                     |
|                                                                                                                                                        |                | All In One with fixed stand                              |
|                                                                                                                                                        |                | White, Black                                             |
|                                                                                                                                                        |                | 60W External Adapter                                     |
|                                                                                                                                                        |                | Not Included                                             |
| Sec                                                                                                                                                    | urity Software | N/A                                                      |
| Soft                                                                                                                                                   | ware included  | N/A                                                      |
| Dimensions (W X D X H)                                                                                                                                 |                | 539.7*53.9*322mm Exclude Base                            |
| Packag                                                                                                                                                 | ge dimensions  | 608*168*500mm                                            |
| Weight                                                                                                                                                 |                | 5.81kg                                                   |
| Pa                                                                                                                                                     | ackage weight  | 6.96kg                                                   |
| Warranty                                                                                                                                               |                | 3 Years Warranty                                         |